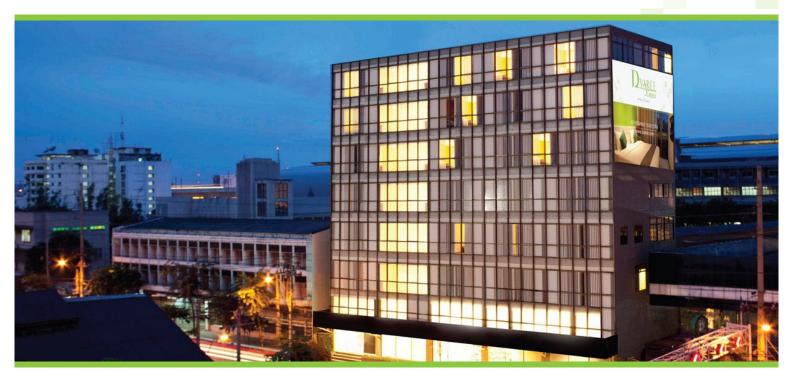

# HOTEL OVERVIEW

Just a stretch away from Asoke area, D Varee Xpress Makkasan, Bangkok comprises 78 rooms with contemporary designs featuring a range of modern amenities to offer comfort and conveniences for both business and leisure travellers. Located within 5-minute walk to Airport Rail Link station and Phetchaburi MRT station, the hotel connects you quickly to the Suvarnabhumi Airport and downtown Bangkok.