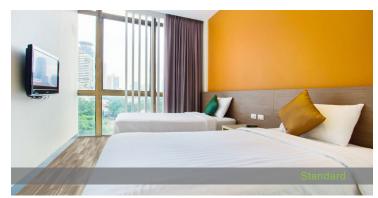

#### Standard

Floor to ceiling windows provide plenty of natural light into our Standard rooms. A generous area of 21 sqm allows guests to unwind comfortably in absolute privacy while taking full advantage of all modern amenities provided for total rest and relaxation.