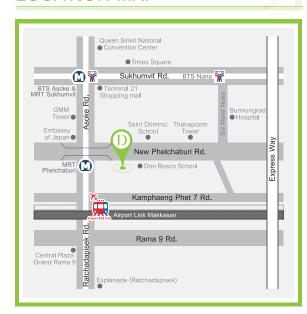

us area of 21 sqm allows guests to unwind comfortably in absolute privacy while taking full advantage of all modern amenities provided for total rest and relaxation.

#### Superior

Our Superior rooms combined minimalistic design and vibrant colour together with a little extra space to create a stylish and functional living environment for guest to comfortably enjoy the spaciousness of the room.

#### Deluxe

A family oriented room with a size of 24 sqm that 3 adults can sleep comfortably is equipped with a range of conveniences for guest to enjoy. All rooms come with 32" f1at-screen television, electrickettle, and refrigerator.

### **FACILITIES & SERVICES**

- · Car rental and taxi service
- Internet counter
- · Laundry and dry cleaning
- · Tour service counter



#### **LOCATION MAP**



### CORPORATE OFFICE

D Varee Hotels & Resorts Co.,Ltd.

2/1 Ground flr. Bangkok Mediplex Building

Sukhumvit 42, Phra Khanong,

Klong Toey, Bangkok 10110 Thailand

Tel: (66) 2 118 0999 Fax: (66) 2 118 0998

Email: info.corporate@dvaree.com