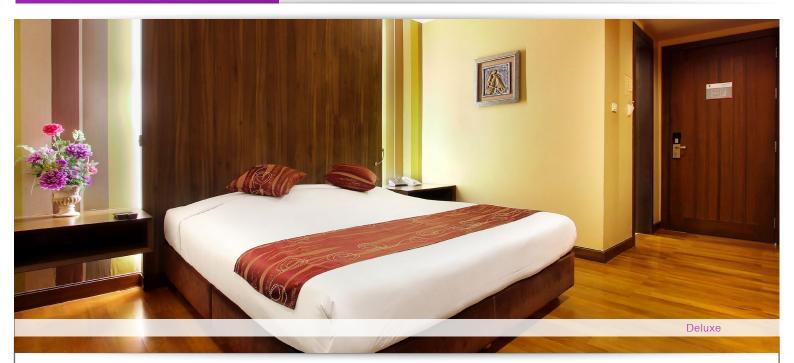

All 53 fully furnished guestrooms come with tasteful décor mixing traditional and modern styles, providing guest with a comfortable yet lively environment. The rooms are spacious and beautifully appointed with various modern conveniences ranging from a  ${f fl}$ at-screen TV to Wi-Fi internet access.

| Room Type                | Quantity |
|--------------------------|----------|
| Deluxe                   | 41       |
| Premier                  | 12       |
| Total no. of Guestrooms: | 53       |

All guestrooms are fully equipped with conveniences for guest to enjoy:

- Flat-screen television with cable channels
- Electronic key card access In-room safe
- IDD phone Bedroom slippers Bathrobes
- Complimentary coffee & tea making facilities
- · Bathroom amenities · Wi-Fi internet access
- · Individually controlled air-conditioning