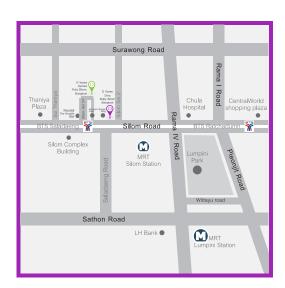

guestrooms are fully equipped with conveniences for guest to enjoy:

- Flat-screen television with cable channels
- Electronic key card access In-room safe
- IDD phone Bedroom slippers Bathrobes
- Complimentary coffee & tea making facilities
- · Bathroom amenities · Wi-Fi internet access
- · Individually controlled air-conditioning

# D VAREE DIVA BALLY SILOM, BANGKOK



# Wine & Dine

Looking for a bite to eat before going out to explore this beautiful city of angels, make sure to fill up your energy before you go a our coffee shop.

### Coffee shop

Enjoy your perfect morning with a fresh cup of coffee at our coffee shop while watching the sun rises as Bangkok city is becoming alive again after a bustling night.

Operating hours

Breakfast: 6:30 - 10:30

# Entrance

# **Location Map**



# Corporate Office

D Varee Hotels & Resorts Co..Ltd.

2/1 Ground flr. Bangkok Mediplex Building Sukhumvit 42, Phra Khanong,

Klong Toey, Bangkok 10110 Thailand

Tel: (66) 2 118 0999 Fax: (66) 2 118 0998

Email: info.corporate@dvaree.com